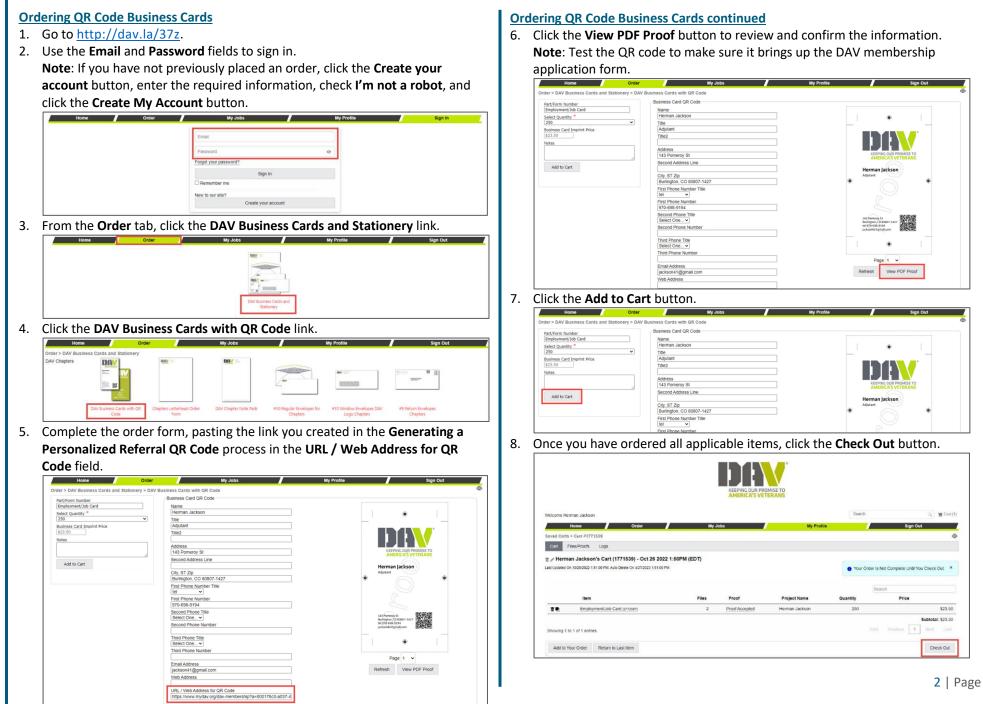

### Ordering QR Code Business Cards continued

9. Review the **Shipping Address** and **Billing Address** information and make updates, as necessary.